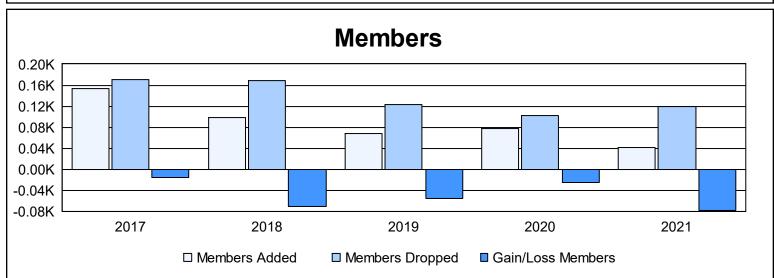

District 7 I

As of June 2021 Cumulative

| Year      | New<br>Clubs | Dropped<br>Clubs | Gain/<br>Loss<br>Clubs | New<br>Members | Charter<br>Members | Reinstate<br>Members | Transfer<br>Members | Total<br>Member<br>Added | Total<br>Members<br>Dropped | Gain/<br>Loss<br>Members |
|-----------|--------------|------------------|------------------------|----------------|--------------------|----------------------|---------------------|--------------------------|-----------------------------|--------------------------|
| 2016-2017 | 0            | 3                | -3                     | 130            | 1                  | 10                   | 13                  | 154                      | 170                         | -16                      |
| 2017-2018 | 0            | 2                | -2                     | 83             | 1                  | 2                    | 12                  | 98                       | 169                         | -71                      |
| 2018-2019 | 0            | 1                | -1                     | 61             | 0                  | 5                    | 2                   | 68                       | 123                         | -55                      |
| 2019-2020 | 0            | 2                | -2                     | 71             | 2                  | 2                    | 3                   | 78                       | 103                         | -25                      |
| 2020-2021 | 0            | 0                | 0                      | 37             | 0                  | 2                    | 3                   | 42                       | 120                         | -78                      |
| Average   | 0            | 2                | -2                     | 76             | 1                  | 4                    | 7                   | 88                       | 137                         | -49                      |